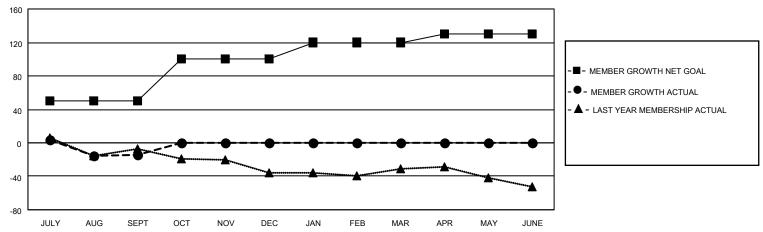

## District 11 E1

| Clubs                 |               |           |               | Members               |                        |                         |                                                    |
|-----------------------|---------------|-----------|---------------|-----------------------|------------------------|-------------------------|----------------------------------------------------|
| RESULTS FOR 2022-2023 |               |           |               | RESULTS FOR 2022-2023 |                        |                         |                                                    |
| QUARTER               | NEW CLUB GOAL | NEW CLUBS | DROPPED CLUBS | QUARTER MEM           | BER GROWTH NET<br>GOAL | MEMBER GROWTH<br>ACTUAL | DROPPED<br>MEMBERS ACTUAL<br>(including transfers) |
| JULY/AUG/SEPT         | 0             | 0         | 0             | JULY/AUG/SEPT         | 50                     | 25                      | 38                                                 |
| OCT/NOV/DEC           | 0             | 0         | 0             | OCT/NOV/DEC           | 50                     | 0                       | 0                                                  |
| JAN/FEB/MAR           | 0             | 0         | 0             | JAN/FEB/MAR           | 20                     | 0                       | 0                                                  |
| APR/MAY/JUNE          | 1             | 0         | 0             | APR/MAY/JUNE          | 10                     | 0                       | 0                                                  |

### GOALS AND ACTUAL MEMBERS CUMULATIVE

| DROPPED CLUBS: 0 |    | 11 CLUBS OF 39 ADDED 1 OR<br>MORE NEW MEMBERS | GENDER DISTRIBUTION                 |              |  |
|------------------|----|-----------------------------------------------|-------------------------------------|--------------|--|
|                  |    | MORE NEW MEMBERS                              | MALE                                | 597 (64.54%) |  |
|                  |    |                                               | FEMALE 326 (35.24%)                 |              |  |
| DROPPED MEMBERS  |    |                                               | NON BINARY                          | 0 (0.00%)    |  |
|                  |    |                                               | PREFER NOT TO ANSWER 2 (0.22%)      |              |  |
| DECEASED         | 1  |                                               |                                     |              |  |
| CLUB CANCELLED   | 0  | CLICK HERE FOR CUMULATIVE                     | TOTAL FAMILY UNIT MEMBERS 260       |              |  |
| OTHER            | 37 | MEMBERSHIP DATA                               |                                     |              |  |
| TOTAL            | 38 |                                               | FAMILY MEMBERS PAYING HALF DUES 132 |              |  |
|                  |    |                                               |                                     |              |  |