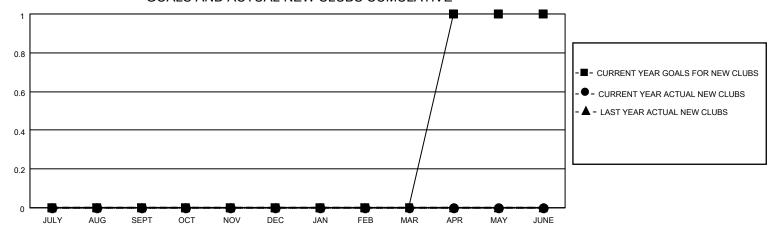

## District 11 E1

| Clubs                 |               |           |               | Members               |                        |                         |                                                    |
|-----------------------|---------------|-----------|---------------|-----------------------|------------------------|-------------------------|----------------------------------------------------|
| RESULTS FOR 2022-2023 |               |           |               | RESULTS FOR 2022-2023 |                        |                         |                                                    |
| QUARTER               | NEW CLUB GOAL | NEW CLUBS | DROPPED CLUBS | QUARTER MEM           | BER GROWTH NET<br>GOAL | MEMBER GROWTH<br>ACTUAL | DROPPED<br>MEMBERS ACTUAL<br>(including transfers) |
| JULY/AUG/SEPT         | 0             | 0         | 0             | JULY/AUG/SEPT         | 50                     | 25                      | 38                                                 |
| OCT/NOV/DEC           | 0             | 0         | 0             | OCT/NOV/DEC           | 50                     | 0                       | 0                                                  |
| JAN/FEB/MAR           | 0             | 0         | 0             | JAN/FEB/MAR           | 20                     | 0                       | 0                                                  |
| APR/MAY/JUNE          | 1             | 0         | 0             | APR/MAY/JUNE          | 10                     | 0                       | 0                                                  |

### GOALS AND ACTUAL NEW CLUBS CUMULATIVE